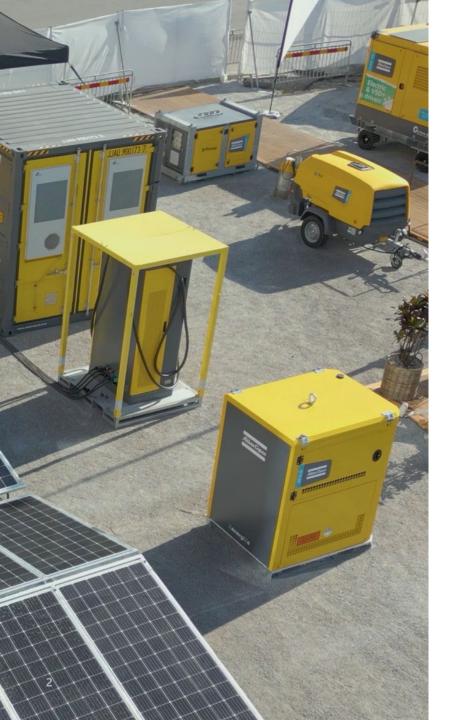

#### **KEY INNOVATIONS:**

| ESS & Modular<br>Solar Plant | Battery storage system                                 |                                  | New product<br>introductions in<br>2023: |
|------------------------------|--------------------------------------------------------|----------------------------------|------------------------------------------|
| PTE 900 VSD                  | Electrical oil-free compressor                         | Plug ar<br>modular s<br>unimited | 46                                       |
| Electric<br>Surface Pump     | No CO <sub>2</sub> emissions during pumping operations |                                  | 2020:                                    |
| HiLight BI+4                 | Hybrid lighting tower with maximum flexibility         |                                  | 36                                       |
| 8T Steam Boiler              | First globally certified boiler in the market          | Plug and steam                   | <sup>2017:</sup><br>43                   |
| X-AIR 750-25                 | Fuel efficient large air compressor for drilling       |                                  |                                          |

## Contributing to the transformation into a low-carbon society

Further electrification of our portfolio

**Efficient logistics** 

Continuous innovation to increase energy efficiency

Support sustainable applications & capture business potential