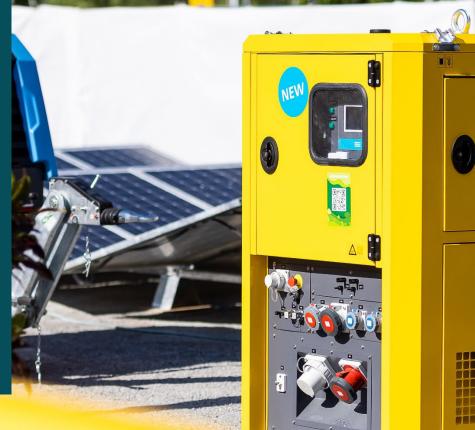

#### **KEY INNOVATIONS:**

| ESS & Modular<br>Solar Plant | Battery storage system                                 |                                  | New product<br>introductions in<br>2023: |
|------------------------------|--------------------------------------------------------|----------------------------------|------------------------------------------|
| PTE 900 VSD                  | Electrical oil-free compressor                         | Plug ar<br>modular s<br>unimited | 46                                       |
| Electric<br>Surface Pump     | No CO <sub>2</sub> emissions during pumping operations |                                  | 2020:                                    |
| HiLight BI+4                 | Hybrid lighting tower with maximum flexibility         |                                  | 36                                       |
| 8T Steam Boiler              | First globally certified boiler in the market          | Plug and steam                   | <sup>2017:</sup><br>43                   |
| X-AIR 750-25                 | Fuel efficient large air compressor for drilling       |                                  |                                          |