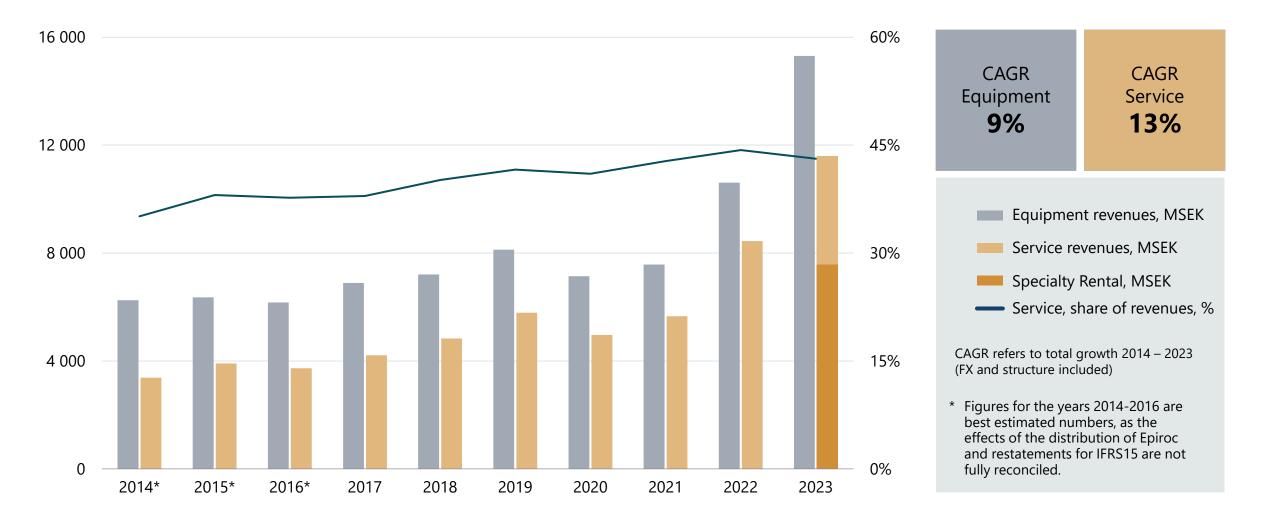

020:                                    |
| HiLight BI+4                 | Hybrid lighting tower with maximum flexibility         |                                  | 36                                       |
| 8T Steam Boiler              | First globally certified boiler in the market          | Plug and steam                   | <sup>2017:</sup><br>43                   |
| X-AIR 750-25                 | Fuel efficient large air compressor for drilling       |                                  |                                          |



## Innovation, a key driver for profitable growth





## **Growth – Extend our core**





## **Growth – Industrial Flow**







## **Industrial Flow**



## Service



Atlas Copco Group Capital Markets Day 2024

## Service – Growth and resilience







17 Atlas Copco Group Capital Markets Day 2024

Atlas Copco Group



Experts in providing specialized temporary solutions for challenging circumstances

Atlas Copco Group

## **Growth – Specialty Rental**





## Specialty Rental – Revenue development





# Contributing to the transformation into a low-carbon society



## Contributing to the transformation into a low-carbon society



## Contributing to the transformation into a low-carbon society



Further electrification of our portfolio



**Efficient logistics** 



Continuous innovation to increase energy efficiency



Support sustainable applications & capture business potential



Digitalization & smart control



Lower energy footprint of our own operations



## Summary



### **Summary Power Technique**







## Forward-