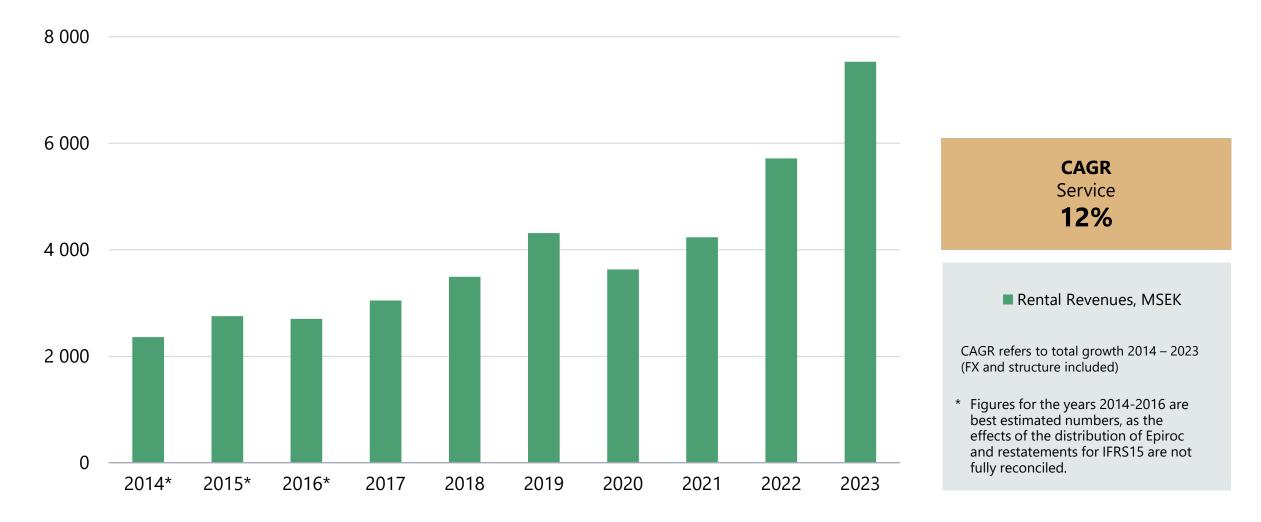

## Service – Growth and resilience

17 Atlas Copco Group Capital Markets Day 2024

Atlas Copco Group

Experts in providing specialized temporary solutions for challenging circumstances

Atlas Copco Group

## Specialty Rental – Revenue development