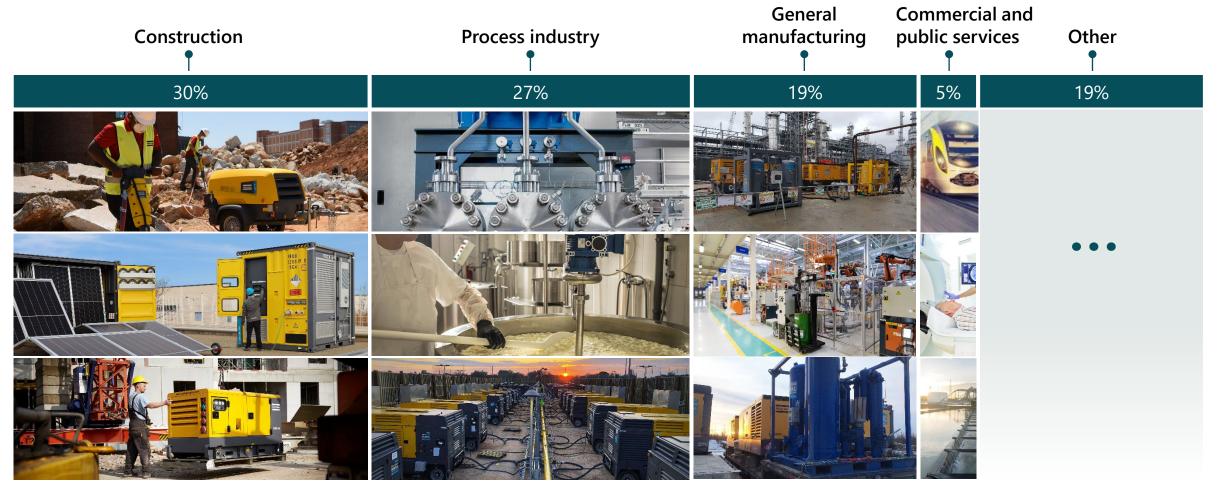

## Growth generated through a wide range of selected marketplaces

– Much more than construction with increased exposure to industrial applications

\* Share of orders received 2023