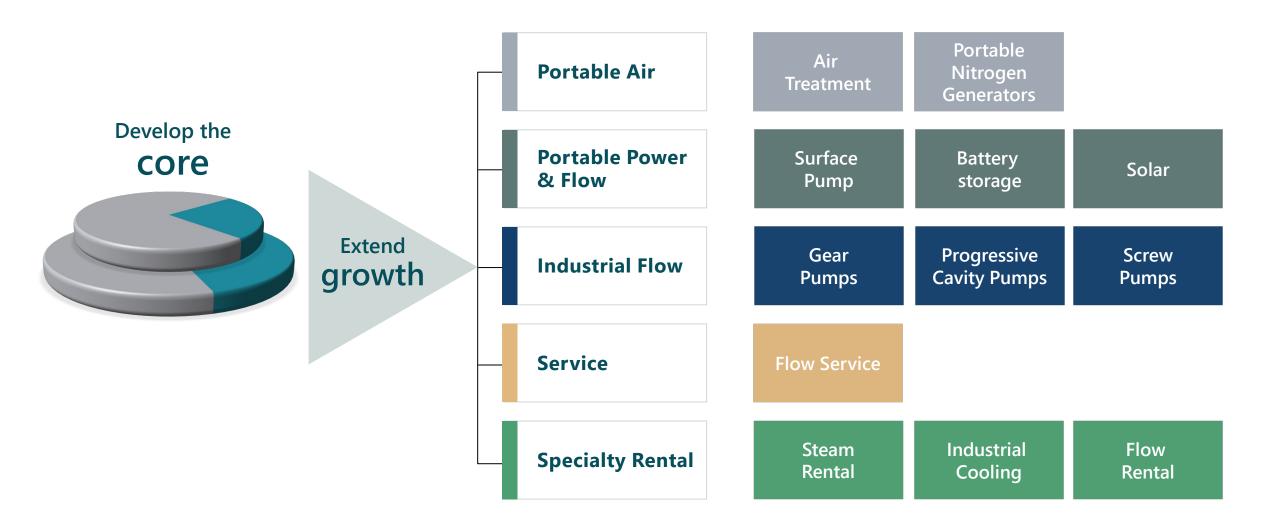

|
| Electric<br>Surface Pump     | No CO <sub>2</sub> emissions during pumping operations |                                  | 2020:                                    |
| HiLight BI+4                 | Hybrid lighting tower with maximum flexibility         |                                  | 36                                       |
| 8T Steam Boiler              | First globally certified boiler in the market          | Plug and steam                   | <sup>2017:</sup><br>43                   |
| X-AIR 750-25                 | Fuel efficient large air compressor for drilling       |                                  |                                          |



## Innovation, a key driver for profitable growth





## **Growth – Extend our core**





## **Growth – Industrial Flow**







## **Industrial Flow**



## Service



Atlas Copco Group Capital Markets Day 2024

## Service – Growth and resilience







17 Atlas Copco Group Capital Markets Day 2024

Atlas Copco Group



Experts in providing specialized temporary solutions for challenging circumstances

Atlas Copco Group

## **Growth – Specialty Rental**





## Specialty Rental – Revenue development





# Contributing to the transformation into a low-carbon society



## Contributing to the transformation into a low-carbon society



## Contributing to the transformation into a low-carbon society



Further electrification of our portfolio



**Efficient logistics** 



Continuous innovation to increase energy efficiency



Support sustainable applications & capture busin