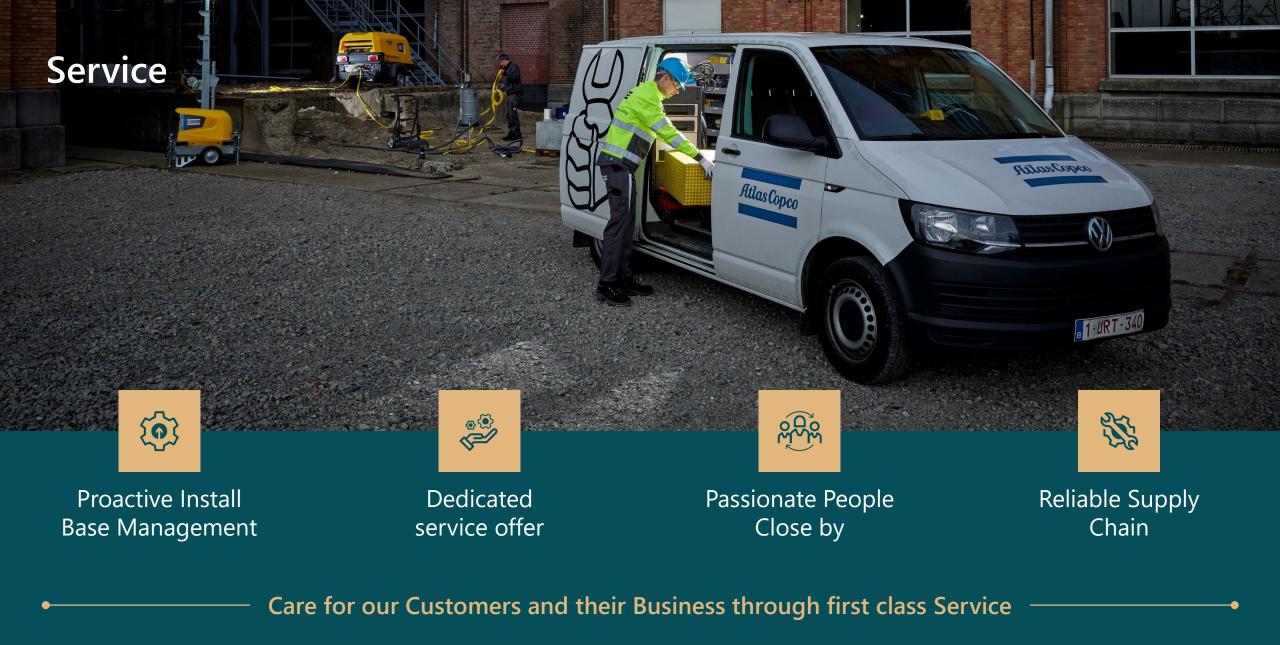

#### Service:

Installed base management, dedicated service offer and presence

## Service

Atlas Copco Group Capital Markets Day 2024

## Service – Growth and resilience

17 Atlas Copco Group Capital Markets Day 2024

Atlas Copco Group

Experts in providing specialized temporary solutions for challenging circumstances

Atlas Copco Group